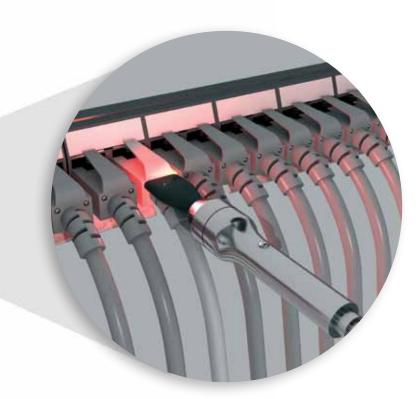

# **SMART LED PATCH CORDS**

- 1. Insert the injector in the plug
- 2. Activate the injector (you can leave the injector on the plug)
- 3. Immediately identify the blinking plug at the other end of your patch cord

Multimedia Connect has developed a range of Smart Patch Cords based on LED identification.

The MMC injector plugged at one end activates both boots, enabling immediate identification of the other end of the cord.

Activated plugs are clearly visible from several metres.

This system helps to maintain patching areas in a tidy state, especially high-density cabinets and Data Centres

The Multimedia Connect Smart LED Patch Cords range includes CAT6A shielded and CAT6 unshielded copper patch cords as well as OM3 fibre optic patch cords.