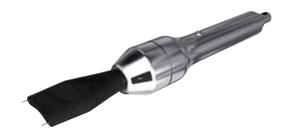

# **INJECTOR**

- DC injector for copper and fibre LED smart patch cords
- Coins included