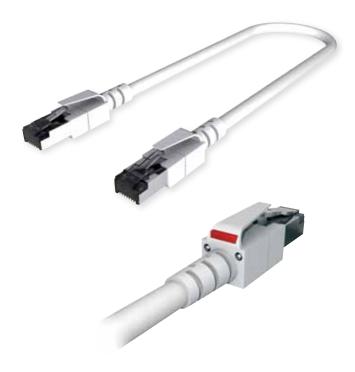

## **CAT6 A SHIELDED VERSION**

- Shielded S/FTP cable pairs assembled with separator
- LSZH jacket
- Special high-performance plug
- Exceeds CAT6A Standards :
  - EIA/TIA 568-C.2 CAT6A
  - Ad 1.0 11801 Class Ea

Grey colour as standard Colour marking sets for plugs

#### **CAT6 UNSHIELDED VERSION**

Unshielded cable - LSZH jacket

Special high-performance plug

Exceeds CAT6 Standards:

- EIA/TIA 568-C.2 CAT6
- ISO 11801 Ed 2 / EN 50173 Ed2 Class E

Grey colour

Colour marking sets for plugs