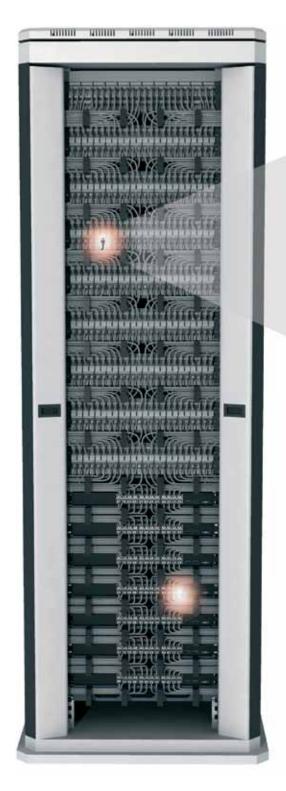

Multimedia Connect has developed a range of Smart Patch Cords based on LED identification.

The MMC injector plugged at one end activates both boots, enabling immediate identification of the other end of the cord.

Activated plugs are clearly visible from several metres.

This system helps to maintain patching areas in a tidy state, especially high-density cabinets and Data Centres

The Multimedia Connect Smart LED Patch Cords range includes CAT6A shielded and CAT6 unshielded copper patch cords as well as OM3 fibre optic patch cords.