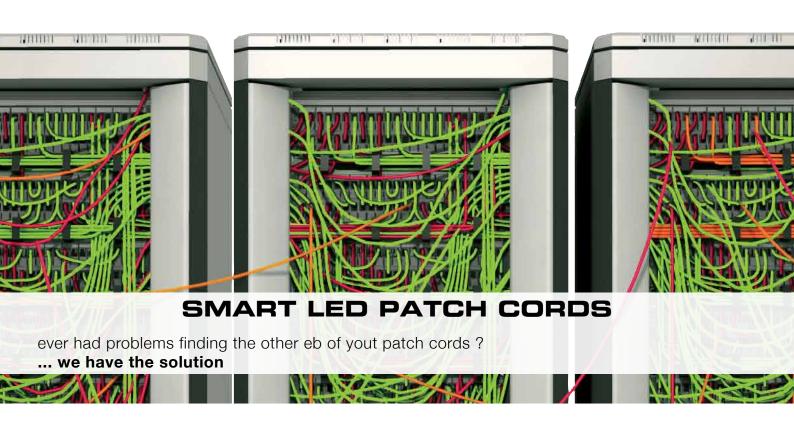

# **SMART LED PATCH CORDS**

- 1. Insert the injector in the plug
- 2. Activate the injector (you can leave the injector on the plug)
- 3. Immediately identify the blinking plug at the other end of your patch cord

Multimedia Connect has developed a range of Smart Patch Cords based on LED identification.

The MMC injector plugged at one end activates both boots, enabling immediate identification of the other end of the cord.

Activated plugs are clearly visible from several metres.

This system helps to maintain patching areas in a tidy state, especially high-density cabinets and Data Centres

The Multimedia Connect Smart LED Patch Cords range includes CAT6A shielded and CAT6 unshielded copper patch cords as well as OM3 fibre optic patch cords.