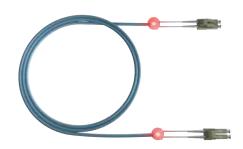

# **SMART LED PATCH CORDS**

- 1. Insert the injector in the plug
- 2. Activate the injector (you can leave the injector on the plug)
- 3. Immediately identify the blinking plug at the other end of your patch cord

Multimedia Connect has developed a range of Smart Patch Cords based on LED identification.

The MMC injector plugged at one end activates both boots, enabling immediate identification of the other end of the cord.

Activated plugs are clearly visible from several metres.

This system helps to maintain patching areas in a tidy state, especially high-density cabinets and Data Centres

The Multimedia Connect Smart LED Patch Cords range includes CAT6A shielded and CAT6 unshielded copper patch cords as well as OM3 fibre optic patch cords.

## FIBRE OPTIC LED PATCH CORDS

- OM3 50/125 Multimode fibre
- LC duplex connectors
- LED illumination ensured by a special boot on the cable, 30 mm before each connector
- LSZH cable jacket Turquoise colour